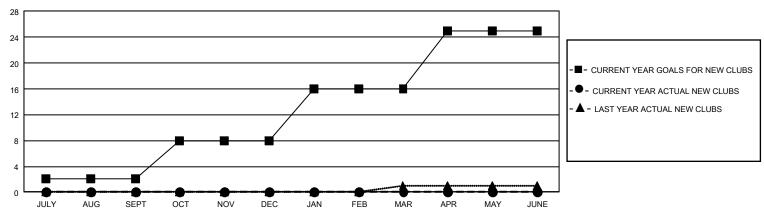

## GMT Constitutional Area 1, Group J

REPORT DOES NOT INCLUDE CLUBS IN UNDISTRICTED AREAS.

| Clubs         |               |             |               | Members               |                        |                         |                                                    |  |
|---------------|---------------|-------------|---------------|-----------------------|------------------------|-------------------------|----------------------------------------------------|--|
|               | RESULTS FOR   | R 2020-2021 |               | RESULTS FOR 2020-2021 |                        |                         |                                                    |  |
| QUARTER       | NEW CLUB GOAL | NEW CLUBS   | DROPPED CLUBS | QUARTER MEMB          | SER GROWTH NET<br>GOAL | MEMBER GROWTH<br>ACTUAL | DROPPED<br>MEMBERS ACTUAL<br>(including transfers) |  |
| JULY/AUG/SEPT | 6             | 0           | 3             | JULY/AUG/SEPT         | 270                    | 378                     | 506                                                |  |
| OCT/NOV/DEC   | 18            | 0           | 4             | OCT/NOV/DEC           | 314                    | 281                     | 656                                                |  |
| JAN/FEB/MAR   | 24            | 0           | 12            | JAN/FEB/MAR           | 311                    | 299                     | 602                                                |  |
| APR/MAY/JUNE  | 27            | 0           | 0             | APR/MAY/JUNE          | 302                    | 0                       | 0                                                  |  |