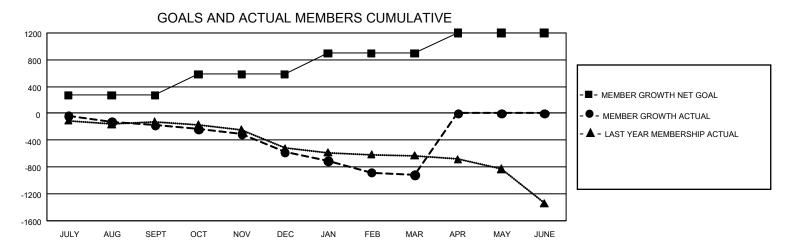

## GMT Constitutional Area 1, Group J

REPORT DOES NOT INCLUDE CLUBS IN UNDISTRICTED AREAS.

| Clubs         |               |             |               | Members               |                        |                         |                                                    |  |
|---------------|---------------|-------------|---------------|-----------------------|------------------------|-------------------------|----------------------------------------------------|--|
|               | RESULTS FOR   | R 2020-2021 |               | RESULTS FOR 2020-2021 |                        |                         |                                                    |  |
| QUARTER       | NEW CLUB GOAL | NEW CLUBS   | DROPPED CLUBS | QUARTER MEMB          | SER GROWTH NET<br>GOAL | MEMBER GROWTH<br>ACTUAL | DROPPED<br>MEMBERS ACTUAL<br>(including transfers) |  |
| JULY/AUG/SEPT | 6             | 0           | 3             | JULY/AUG/SEPT         | 270                    | 378                     | 506                                                |  |
| OCT/NOV/DEC   | 18            | 0           | 4             | OCT/NOV/DEC           | 314                    | 281                     | 656                                                |  |
| JAN/FEB/MAR   | 24            | 0           | 12            | JAN/FEB/MAR           | 311                    | 299                     | 602                                                |  |
| APR/MAY/JUNE  | 27            | 0           | 0             | APR/MAY/JUNE          | 302                    | 0                       | 0                                                  |  |